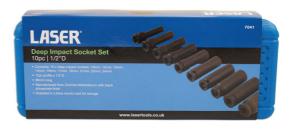

## Deep Impact Socket Set 1/2"D 10pc

A useful set of deep, 1/2" square drive impact sockets, in common sizes from 10mm to 24mm, in Bi-Hex (12pt) profile. Great for hard to reach fixings. Designed to withstand the stresses of impact tool use. Stored in a quality storage case that features a twin metal-pinned hinge and solid clip closures to keep the set secure in transit. Quality tools designed for professional workshop use.

## **Additional Information**

- Socket sizes: 10, 12, 13, 14, 15, 17, 19, 21, 22 and 24mm.
- 1/2"D x Bi-Hex (12pt) x 80mm deep.
- Hardened and tempered sockets designed for impact use; manufactured from chrome molybdenum with black phosphate finish.
- Supplied in storage case (140 x 335mm).
- Ideal for use with Laser cordless impact wrench, Part No. 8013 or mini air impact wrench 1/2"D, Part No. 7681.