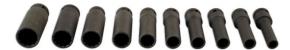

## Deep Impact Socket Set 1/2"D 10pc

A useful set of deep, 1/2" square drive impact sockets, in common sizes from 10mm to 24mm, in Bi-Hex (12pt) profile. Great for hard to reach fixings. Designed to withstand the stresses of impact tool use. Stored in a quality storage case that features a twin metal-pinned hinge and solid clip closures to keep the set secure in transit. Quality tools designed for professional workshop use.

## **Additional Information**

- Socket sizes: 10, 12, 13, 14, 15, 17, 19, 21, 22 and 24mm.
- 1/2"D x Bi-Hex (12pt) x 80mm deep.
- Hardened and tempered sockets designed for impact use; manufactured from chrome molybdenum with black phosphate finish.
- Supplied in storage case (140 x 335mm).
- Ideal for use with Laser cordless impact wrench, Part No. 8013 or mini air impact wrench 1/2"D, Part No. 7681.