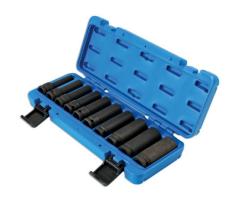

## Deep Impact Socket Set 1/2"D 10pc

A useful set of deep, 1/2" square drive impact sockets, in common sizes from 10mm to 24mm, in Bi-Hex (12pt) profile. Great for hard to reach fixings. Designed to withstand the stresses of impact tool use. Stored in a quality storage case that features a twin metal-pinned hinge and solid clip closures to keep the set secure in transit. Quality tools designed for professional workshop use.

## **Additional Information**

- Socket sizes: 10, 12, 13, 14, 15, 17, 19, 21, 22 and 24mm.
- 1/2"D x Bi-Hex (12pt) x 80mm deep.
- Hardened and tempered sockets designed for impact use; manufactured from chrome molybdenum with black phosphate finish.
- Supplied in storage case (140 x 335mm).
- Ideal for use with Laser cordless impact wrench, Part No. 8013 or mini air impact wrench 1/2"D, Part No. 7681.