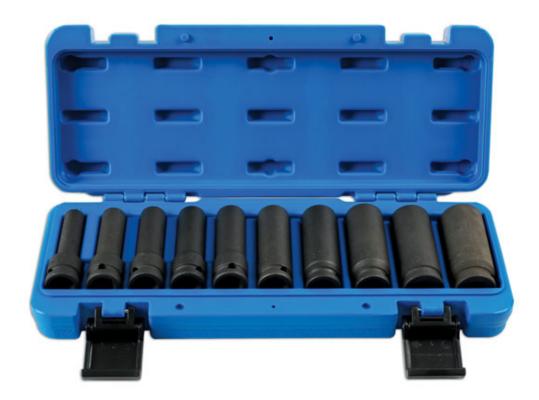

## Deep Impact Socket Set 1/2"D 10pc

A useful set of deep, 1/2" square drive impact sockets, in common sizes from 10mm to 24mm, in Bi-Hex (12pt) profile. Great for hard to reach fixings. Designed to withstand the stresses of impact tool use. Stored in a quality storage case that features a twin metal-pinned hinge and solid clip closures to keep the set secure in transit. Quality tools designed for professional workshop use.

## **Additional Information**

- Socket sizes: 10, 12, 13, 14, 15, 17, 19, 21, 22 and 24mm.
- 1/2"D x Bi-Hex (12pt) x 80mm deep.
- Hardened and tempered sockets designed for impact use; manufactured from chrome molybdenum with black phosphate finish.
- Supplied in storage case (140 x 335mm).
- Ideal for use with Laser cordless impact wrench, Part No. 8013 or mini air impact wrench 1/2"D, Part No. 7681.