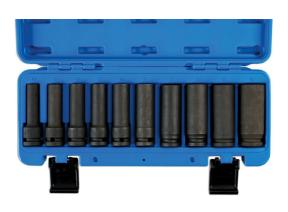

## Deep Impact Socket Set 1/2"D 10pc

A useful set of deep, 1/2" square drive impact sockets, in common sizes from 10mm to 24mm, in Bi-Hex (12pt) profile. Great for hard to reach fixings. Designed to withstand the stresses of impact tool use. Stored in a quality storage case that features a twin metal-pinned hinge and solid clip closures to keep the set secure in transit. Quality tools designed for professional workshop use.

## **Additional Information**

- Socket sizes: 10, 12, 13, 14, 15, 17, 19, 21, 22 and 24mm.
- 1/2"D x Bi-Hex (12pt) x 80mm deep.
- Hardened and tempered sockets designed for impact use; manufactured from chrome molybdenum with black phosphate finish.
- Supplied in storage case (140 x 335mm).
- Ideal for use with Laser cordless impact wrench, Part No. 8013 or mini air impact wrench 1/2"D, Part No. 7681.